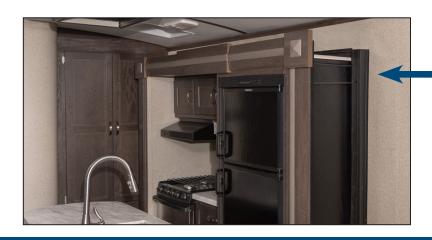

ring put the EXACT-SLIDE™ in a class of its own. Two motors are hidden within the jambs to simplify assembly and minimize trim and fascia interference. Each side of the room is independently controlled by BAL's patent pending EMFORCE™ technology, ensuring uniform movement and regulated sealing on the first and every cycle. BAL's EXACT-SLIDE™ is the latest addition to our full line of slide-out mechanisms to support your design requirements. For additional information regarding the EXACT-SLIDE™ or other BAL products, please visit www.balrvproducts.com.

- » Motors hidden within wall jambs
- » Electronic controller with EMFORCE™ technology
- » Four corner repeatable uniform room sealing
- » Simplified and robust wiring
- » Flush floor capability
- » Built in manual override
- » Lightweight



Drive mechanism is fully concealed within the wall jambs